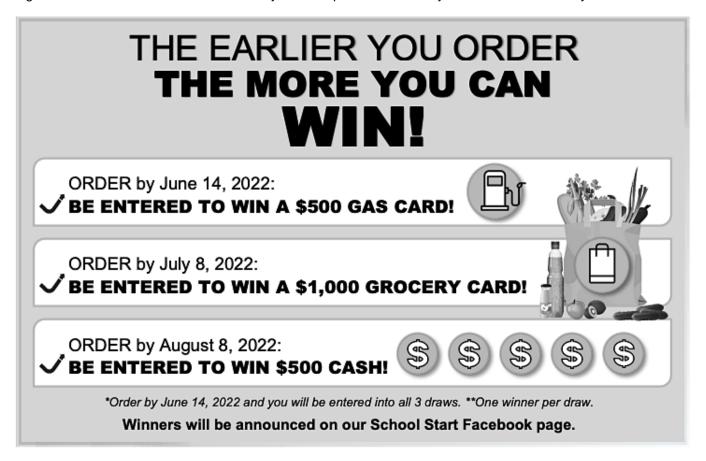

## Dear Parents/Guardians:

Your teachers at St. Ignatius School are excited to offer the opportunity to purchase quality standardized school supplies through School Start for the 2022/2023 school year. This process will save you both time and money.